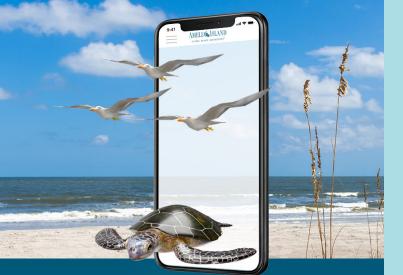

# AMELIA ISLAND

COME MAKE MEMORIES®

-5/3-

AUGMENTED REALITY EXPERIENCE MAP

SHARE YOUR EXPERIENCE! AmeliaIsland.com

f AmeliaIslandFlorida O VisitAmeliaIsland Go2AmeliaIsland #LoveAmelia #AmeliaIsland Explore some of Amelia Island's iconic landmarks through augmented reality, right from your mobile device.

## **EXPLORE THE ISLAND**

We're adding a new dimension of fun for visitors as they explore Amelia Island, Florida with the launch of our on-Island augmented reality experiences. Use this map and the new Amelia Island Mobile App to find each of the six locations around the island from downtown Fernandina Beach to American Beach.

#### DOWNLOAD THE AMELIA ISLAND MOBILE APP NOW

AmeliaIsland.com/App