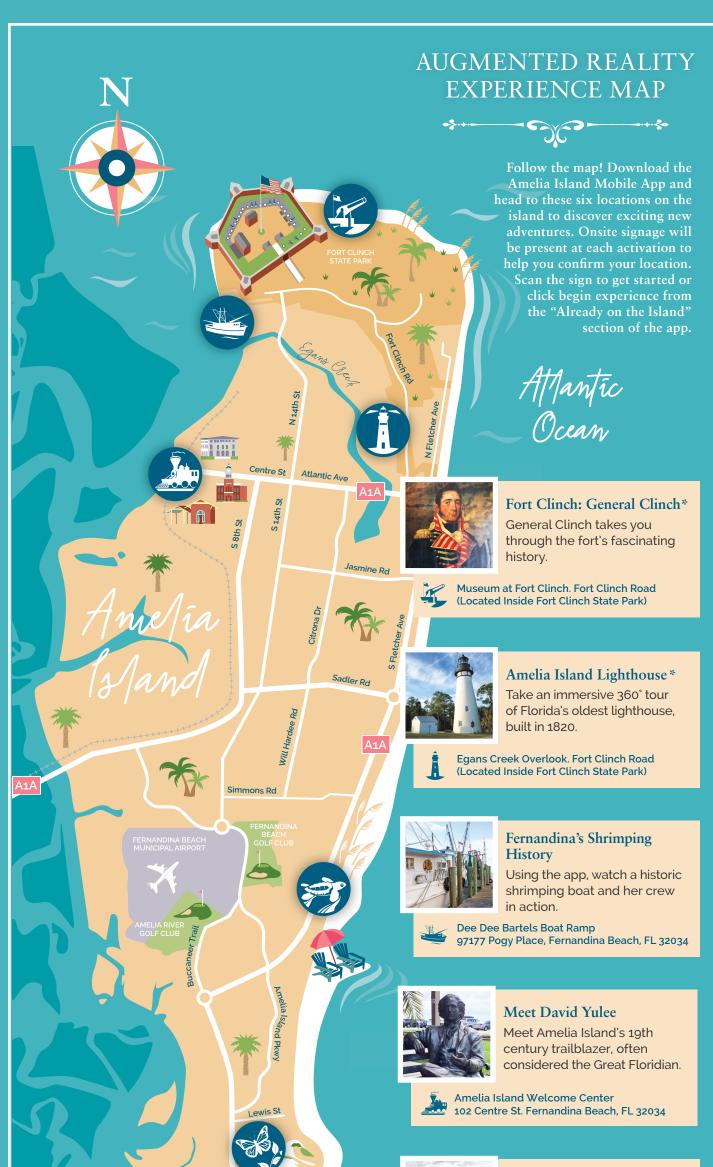

## **EXPLORE THE ISLAND**

We're adding a new dimension of fun for visitors as they explore Amelia Island, Florida with the launch of our on-Island augmented reality experiences. Use this map and the new Amelia Island Mobile App to find each of the six locations around the island from downtown Fernandina Beach to American Beach.

### PALACE SALOON

Meet the unique spirits and libations of Florida's oldest bar.

Sea Turtles Hatching Virtually see the island's adorable inhabitants and watch a miracle of nature.

Beach Access 39
S Fletcher Ave, Fernandina Beach, FL 32034

#### American Beach: MaVynee Betsch

Amelia Island's Beach Lady teaches about African American history and NaNa Dune.

NaNa Dune, Ocean Blvd.

\* Please note, the Amelia Island Lighthouse and Fort Clinch experiences are subject to admission fees and only available during park hours.